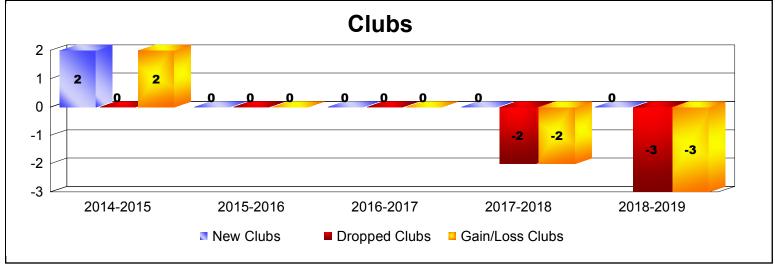

District 21 B

As of June 2019 Cumulative

| Year      | New<br>Clubs | Dropped<br>Clubs | Gain/<br>Loss<br>Clubs | New<br>Members | Charter<br>Members | Reinstate<br>Members | Transfer<br>Members | Total<br>Member<br>Added | Total<br>Members<br>Dropped | Gain/<br>Loss<br>Members |
|-----------|--------------|------------------|------------------------|----------------|--------------------|----------------------|---------------------|--------------------------|-----------------------------|--------------------------|
| 2014-2015 | 2            | 0                | 2                      | 165            | 65                 | 11                   | 9                   | 250                      | -235                        | 15                       |
| 2015-2016 | 0            | 0                | 0                      | 158            | 5                  | 14                   | 18                  | 195                      | -292                        | -97                      |
| 2016-2017 | 0            | 0                | 0                      | 178            | 2                  | 34                   | 31                  | 245                      | -250                        | -5                       |
| 2017-2018 | 0            | -2               | -2                     | 164            | 2                  | 17                   | 38                  | 221                      | -281                        | -60                      |
| 2018-2019 | 0            | -3               | -3                     | 110            | 1                  | 20                   | 27                  | 158                      | -244                        | -86                      |
| Average   | 0            | -1               | -1                     | 155            | 15                 | 19                   | 25                  | 214                      | -260                        | -47                      |