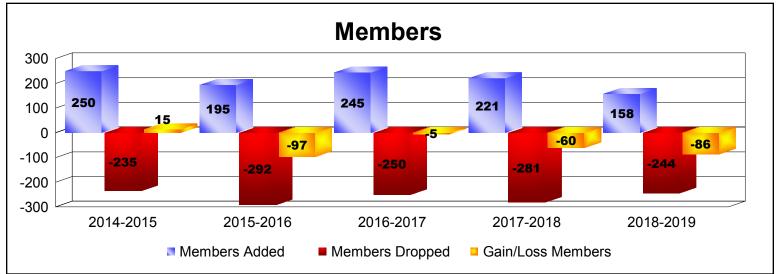

District 21 B

As of June 2019 Cumulative

| Year      | New<br>Clubs | Dropped<br>Clubs | Gain/<br>Loss<br>Clubs | New<br>Members | Charter<br>Members | Reinstate<br>Members | Transfer<br>Members | Total<br>Member<br>Added | Total<br>Members<br>Dropped | Gain/<br>Loss<br>Members |
|-----------|--------------|------------------|------------------------|----------------|--------------------|----------------------|---------------------|--------------------------|-----------------------------|--------------------------|
| 2014-2015 | 2            | 0                | 2                      | 165            | 65                 | 11                   | 9                   | 250                      | -235                        | 15                       |
| 2015-2016 | 0            | 0                | 0                      | 158            | 5                  | 14                   | 18                  | 195                      | -292                        | -97                      |
| 2016-2017 | 0            | 0                | 0                      | 178            | 2                  | 34                   | 31                  | 245                      | -250                        | -5                       |
| 2017-2018 | 0            | -2               | -2                     | 164            | 2                  | 17                   | 38                  | 221                      | -281                        | -60                      |
| 2018-2019 | 0            | -3               | -3                     | 110            | 1                  | 20                   | 27                  | 158                      | -244                        | -86                      |
| Average   | 0            | -1               | -1                     | 155            | 15                 | 19                   | 25                  | 214                      | -260                        | -47                      |